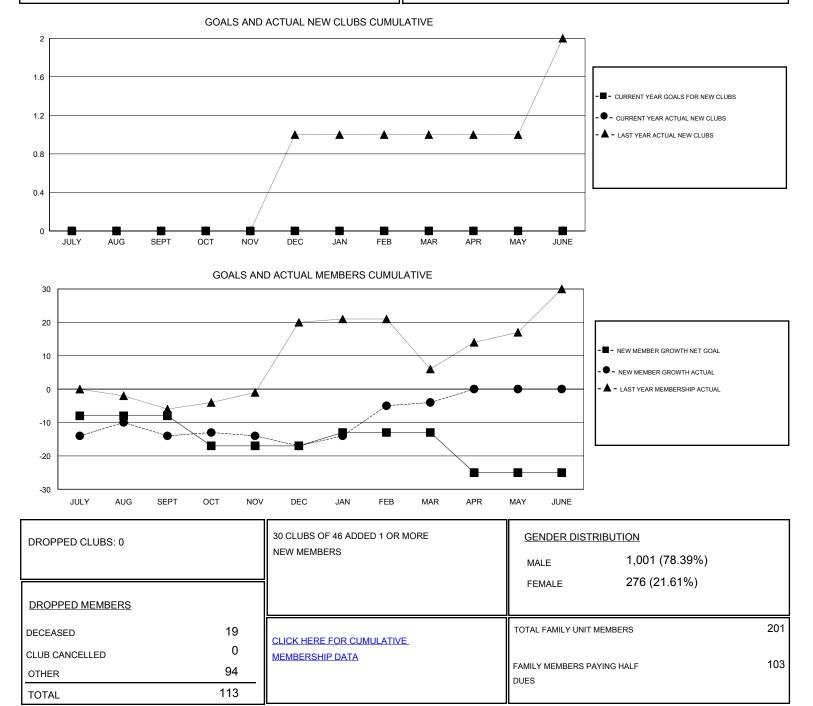

## THOMAS MATNEY GMT:

| LOCATION | MICHIGAN |
|----------|----------|

| GMT: THOMAS MATNEY    |               |           | LOCATION MICHIGAN |                       |                                                                |                                                              | GMT CA                                             |
|-----------------------|---------------|-----------|-------------------|-----------------------|----------------------------------------------------------------|--------------------------------------------------------------|----------------------------------------------------|
| Clubs                 |               |           |                   | Members               |                                                                |                                                              |                                                    |
| RESULTS FOR 2016-2017 |               |           |                   | RESULTS FOR 2016-2017 |                                                                |                                                              |                                                    |
| QUARTER               | NEW CLUB GOAL | NEW CLUBS | DROPPED CLUBS     | QUARTER               | NEW MEMBER GROWTH<br>NET GOAL (not reinstated<br>or transfers) | NEW MEMBER<br>GROWTH ACTUAL (not<br>reinstated or transfers) | DROPPED<br>MEMBERS ACTUAL<br>(including transfers) |
| JULY/AUG/SEPT         | 0             | 0         | 0                 | JULY/AUG/SEPT         | -8                                                             | 23                                                           | 37                                                 |
| OCT/NOV/DEC           | 0             | 0         | 0                 | OCT/NOV/DEC           | -9                                                             | 48                                                           | 51                                                 |
| JAN/FEB/MAR           | 0             | 0         | 0                 | JAN/FEB/MAR           | 4                                                              | 38                                                           | 25                                                 |
| APR/MAY/JUNE          | 0             | 0         | 0                 | APR/MAY/JUNE          | -12                                                            | 0                                                            | 0                                                  |